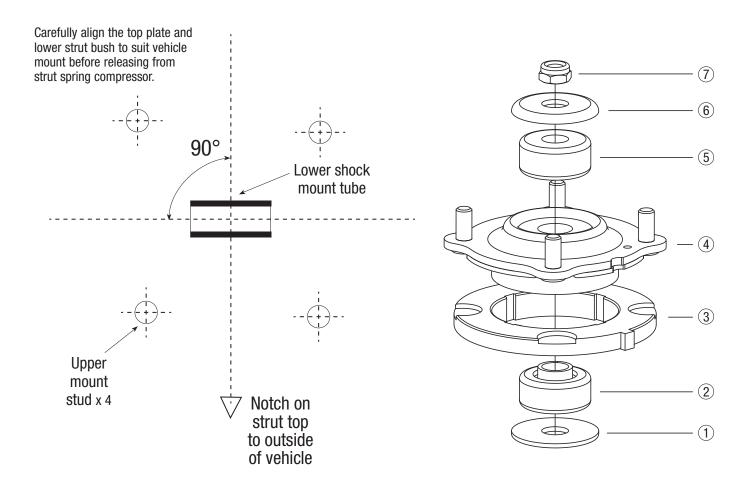

#### **WARNING:**

DO NOT LOOSEN OR REMOVE CENTRE TOP NUT UNTIL ALL SPRING TENSION HAS BEEN CONTAINED USING A HIGH QUALITY STRUT SPRING COMPRESSOR.

- Refer to vehicle manufacturers workshop manual for detailed removal and installation instructions.
- · Expert knowledge and special tools will be required
- · Follow assembly illustration as a guide only.

- Use newly supplied bushes and washers during re-assembly. Assemble in the order shown below.
- Ensure top nut is tightened fully with coil still compressed by a strut spring compressor.

Warranty will be voided by damage or failure caused by incorrect procedure.